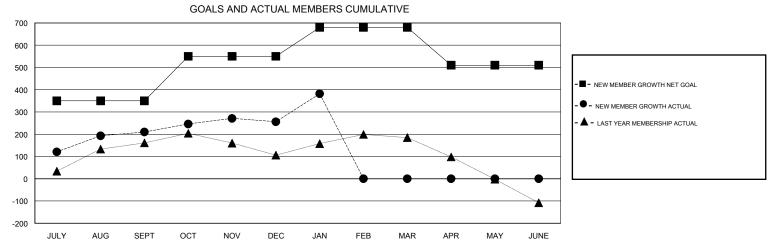

## KAMLESH JAIN **LOCATION INDIA GMT CA** Clubs Members RESULTS FOR 2016-2017 RESULTS FOR 2016-2017 NEW CLUBS NEW CLUB GOAL DROPPED CLUBS NEW MEMBER GROWTH NEW MEMBER DROPPED QUARTER QUARTER NET GOAL (not reinstated GROWTH ACTUAL (not MEMBERS ACTUAL or transfers) reinstated or transfers) (including transfers) 3 10 350 403 193 JULY/AUG/SEPT JULY/AUG/SEPT

OCT/NOV/DEC

JAN/FEB/MAR

APR/MAY/JUNE

200

130

-170

183

188